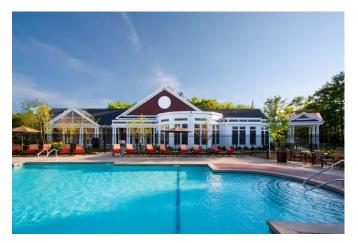

## The Waiting Lists are now open!! Concord Mews Apartments is now accepting wait list applications for our 1, 2, and 3 bedroom affordable apartments.

Concord Mews offers luxury apartment homes with open concepts, generous closet space, and modern-style kitchens. You will love to cook in your sleek kitchen featuring stainless steel appliances, a gas stove, granite countertops, and beautiful wood-finished floors. The Resident Clubhouse includes a gaming and media center, billiards table, tabletop shuffleboard, complimentary Wi-Fi access, as well as 2 computers. During the summer, you can take a dip in our resort style heated pool or grill out with your friends and family at one of our fabulous grilling stations! If being active is your thing then you can always take advantage of our 1,000 sq. ft. fitness center which is open 24/7, our yoga/flex studio or grab a loaner bike for a leisurely ride around the town. We are a pet friendly community and welcome both cats and dogs. For our furry friends, we also have a Bark Park for a little room to run and play! Finally, minutes from your door you also have access to every major convenience you could possibly need or want, including the Concord MBTA station and the West Concord MBTA station!